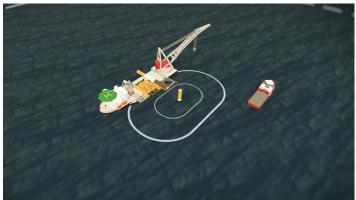

Through a software application, parts of the RoC drills are now digitised, working within a 3D visualised pre-assembly area, thus presenting a forward-looking solution in planning and executing complex projects.

# **FUTURE-READY**

Prepares teams for today's fast-paced wind industry environment, ensuring project success.