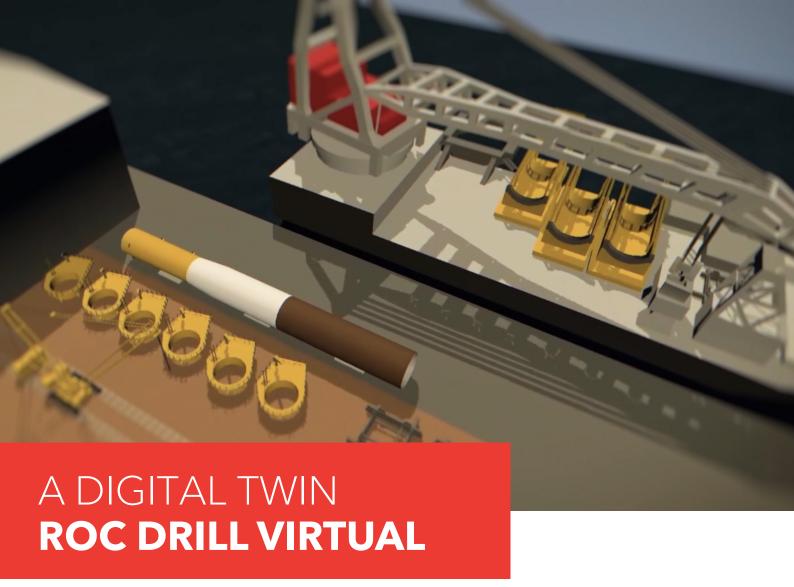

# The product

We offer a hybrid model facilitating pragmatic project planning and online rehearsal in a real-mimicking setup, ensuring teams stay ahead in the rapidly evolving wind industry, all geared towards the execution of offshore wind projects. The RoC Drill Virtual is an innovative tool created to streamline planning and collaboration in large logistical operations like offshore wind projects. This digital and interactive simulator adds a layer to the planning and collaboration between different segments including remote members.

Through a software application, parts of the RoC drills are now digitised, working within a 3D visualised pre-assembly area, thus presenting a forward-looking solution in planning and executing complex projects.