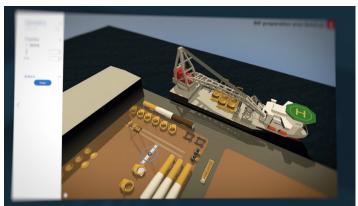

Through a software application, parts of the RoC drills are now digitised, working within a 3D visualised pre-assembly area, thus presenting a forward-looking solution in planning and executing complex projects.